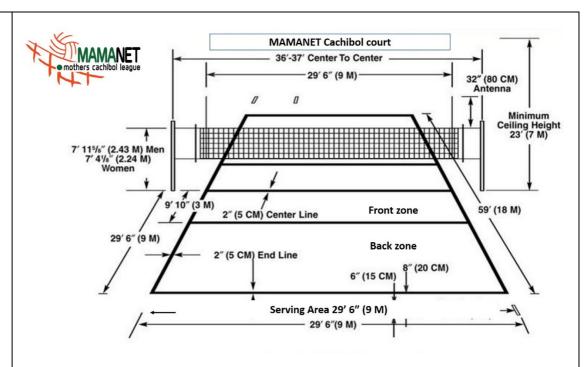

- 1. The court is a rectangular measuring 9X18 meters
- 2. The play space is the zone above the playing area which is free of any obstacle. The play space has to have clearance of at least 7 meter above the play area surface
- 3. <u>Boundary lines</u>: Two side lines and two end lines define the court. The side lines and the end lines are all included within the dimensions of the court.
- 4. <u>Center line:</u> The axis of the center line divides the court into two equal halves each measuring 9X9 meters. This line extends under the net from side line to side line.
- 5. Attack line: On each court, an attack line whose back end is drawn at 3 meters from the axis of the center line, marks the front court zone.
- 6. The net is hung vertically over the center line and it is stretched, so that its top is at a height of 2.24 meters
- 7. The net is 1.0 meters wide and 9.5 to 10 meters long (including 25-50 cm on each side of the side bands) and it is made of a black square mesh measuring 10X10 cm.
- 8. Two white bands are attached vertically to the net and are positioned above each of the side lines.
- 9. An antenna is a flexible rod, 1.8 meters long and 10 mm in diameter, made of fiberglass or a similar material. Each antenna is fastened on the outer edge of each side band.
- 10. The posts that support the net are placed at 0.5-1 meters beyond each side line. Their height is 2.55 meters and it is recommended that they be adjustable.
- 11. The posts are round and smooth and are fixed to the floor without wires. Any dangerous or obstructive devices must be avoided.